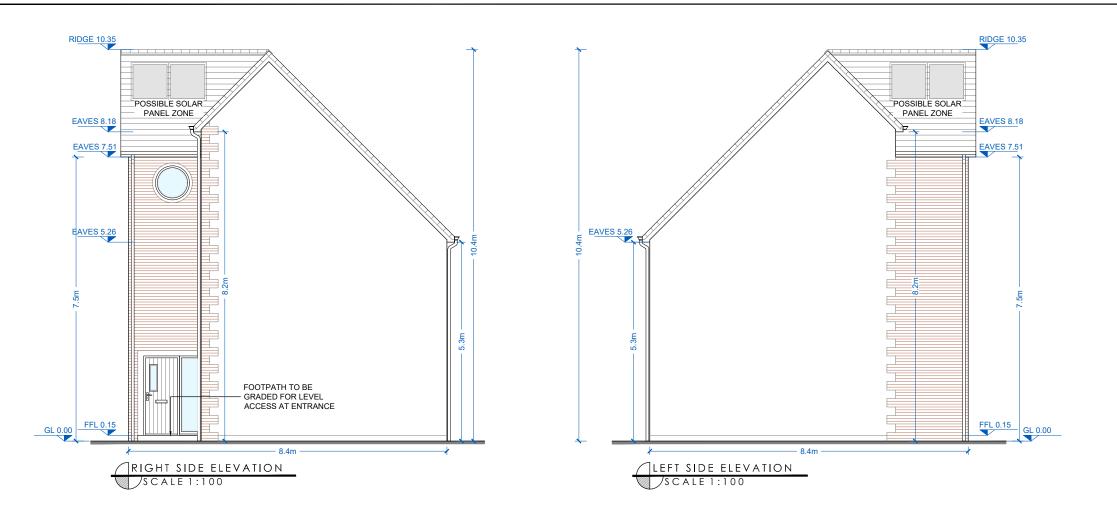

## NOTE

LEVELS, ORIENTATION AND SITUATION (E.G. DETACHED, SEMI-DETACHED OR TERRACED) VARY PER UNIT. REFER TO SITE PLAN FOR LEVELS, ORIENTATION AND SITE CONTEXT INFORMATION.

### ROOF:

- FIBRE CEMENT SLATES OR SIMILAR IN SELECTED COLOURS.
- UPVC/ALUMINIUM FASCIAS, SOFFITS AND RAINWATER GOODS OR SIMILAR IN SELECTED COLOURS.

### WALLS:

 EXTERNAL WALLS TO BE GENERALLY BRICK AND RENDERED IN SELECTED COLOURS, RED/BROWN BRICK GENERALLY.

### DOORS AND WINDOWS:

- all front entrance doors to be hardwood or similar, in selected colours.
- OTHER DOORS AND WINDOWS TO BE T/G upvc or similar in selected colours.
- STONE-EFFECT WINDOW/DOOR SURROUNDS/HEADS IN SELECTED SANDSTONE COLOURS WHERE INDICATED. CILLS TO MATCH.