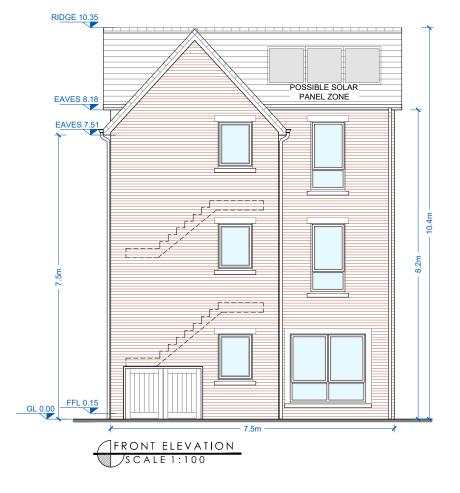

## NOTE

LEVELS, ORIENTATION AND SITUATION (E.G. DETACHED, SEMI-DETACHED OR TERRACED) VARY PER UNIT. REFER TO SITE PLAN FOR LEVELS, ORIENTATION AND SITE CONTEXT INFORMATION.

### ROOF:

- FIBRE CEMENT SLATES OR SIMILAR IN SELECTED COLOURS.
- UPVC/ALUMINIUM FASCIAS, SOFFITS AND RAINWATER GOODS OR SIMILAR IN SELECTED COLOURS.

### WALLS:

 EXTERNAL WALLS TO BE GENERALLY BRICK AND RENDERED IN SELECTED COLOURS, RED/BROWN BRICK GENERALLY.

### DOORS AND WINDOWS:

- all front entrance doors to be hardwood or similar, in selected colours.
- OTHER DOORS AND WINDOWS TO BE T/G upvc or similar in selected colours.
- STONE-EFFECT WINDOW/DOOR SURROUNDS/HEADS IN SELECTED SANDSTONE COLOURS WHERE INDICATED. CILLS TO MATCH.