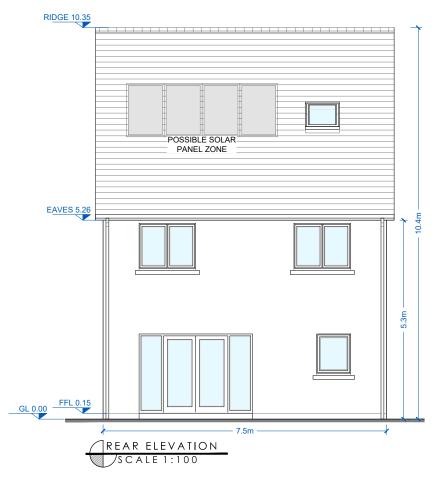

## NOTE

LEVELS, ORIENTATION AND SITUATION (E.G. DETACHED, SEMI-DETACHED OR TERRACED) VARY PER UNIT. REFER TO SITE PLAN FOR LEVELS, ORIENTATION AND SITE CONTEXT INFORMATION.

### ROOF:

- FIBRE CEMENT SLATES OR SIMILAR IN SELECTED COLOURS.
- UPVC/ALUMINIUM FASCIAS, SOFFITS AND RAINWATER GOODS OR SIMILAR IN SELECTED COLOURS.

### WALLS:

 EXTERNAL WALLS TO BE GENERALLY BRICK AND RENDERED IN SELECTED COLOURS, RED/BROWN BRICK GENERALLY.

### DOORS AND WINDOWS:

- all front entrance doors to be hardwood or similar, in selected colours.
- OTHER DOORS AND WINDOWS TO BE T/G upvc or similar in selected colours.
- STONE-EFFECT WINDOW/DOOR SURROUNDS/HEADS IN SELECTED SANDSTONE COLOURS WHERE INDICATED. CILLS TO MATCH.